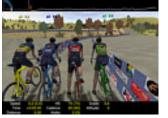

# NetAthlon® Features

- Multi-Sport System
  - 3-D real-time multimedia virtual reality athletic training system software is offered for multiple fitness machines, including cycling, running, rowing, elliptical and others.
- Real Time Feedback Includes realistic and motivating real-time visual, audio and tactile (resistance) feedback.
- Real Time Data Display Individual training data is accurately calculated and displayed throughout the session, with the ability to automatically save data from each workout using the included UltraCoach<sup>®</sup>.
- Interactive Steering Enables bicycle course users to navigate freely through a 3-D virtual environment on compatible fitness machines (currently only bicycle courses).
- Multi-User Training & Competition NetAthlon® Event Edition software permits group training or competitions on the same virtual course by users connected anywhere by a LAN. Web Racing® is supported online 7/24.
- Extensive Course Library Growing course library includes dozens of titles with a variety of training venues and levels of difficulty to keep the virtual training experience interesting and motivating.
- Configurable Features Many configurable features such as environment, number and speed of pacers, etc for an enhance training experience.
- Equipment Compatibility

- Fitness Data Capture
  - UltraCoach® comprehensive fitness data management system in included in each NetAthlon® program. This impressive feature simplifies the collection, recording, and analysis of fitness and performance data each workout.
- Ease of Use Included Wizards and Help Screens
- Data Management—ever 60 Aspects are Available Analysis - Produces Detailed Reports & Charts