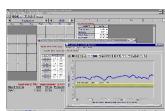

# UltraCoach<sup>®</sup> 3.0 **Multi-Sport Training Software: Comprehensive Management of Performance Data**

#### Features

- 1. UltraCoach® 3.0 is a 32-bit application optimized for Windows 98, 2000, Me, XP, and Vista and the Internet.
- 2. Built-in encrypted E-mail utility that provides an easy communication facility for athletes and coaches.
- 3. Easy-to-use graphical interface with upfront performance summary and calendar window.
- 4. Configuration Wizard for fast individual program setup and data entry.
- 5. NetAthlon® virtual reality training software-compatible, for submax testing using the virtual velodrome. NetAthlon® works with many fitness machines and adapters with data downloading, real-time data onscreen and data recording using our library of 3D courses on and off the Internet.

#### Heart Rate Data

- 1. Downloads all data from many heart rate monitors and fitness devices (Polar, PowerTap, Timex, CatEye) and saves in the user's individual file set for easy encrypted emailing.
- 2. Easy overlay of heart rate curves for performance comparisons and heart zone analysis
- 3. Heart rate curve editor for error correction.

#### **Other Technical Features**

- 1. Tracks up to 60 health and physiological factors .
- 2. Tracks up to 100 aspects of athletic performance.
- 3. Configures each End-user for up to 6 sports or activities.
- 4. Complete online HELP; EasyUpdate<sup>™</sup> utility for updates via the Internet.
- 5. Complete graphing, reporting, and other utilities including date to date, aspect specific, etc.
- 6. Equipment tracker manages fitness equipment use.