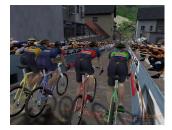

# NetAthlon® Features

- Multi-Sport System
  - 3-D real-time multimedia virtual reality athletic training system software is offered for multiple fitness machines, including cycling, running, rowing, elliptical and others.
- Real Time Feedback Includes realistic and motivating real-time visual, audio and tactile (resistance) feedback.
- Real Time Data Display Individual training data is accurately calculated and displayed throughout the session, with the ability to automatically save data from each workout using the included UltraCoach<sup>®</sup>.
- Interactive Steering Enables bicycle course users to navigate freely through a 3-D virtual environment on compatible fitness machines (currently only bicycle courses).
- Multi-User Training & Competition NetAthlon® Event Edition software permits group training or competitions on the same virtual course by users connected anywhere by a LAN. Web Racing® is supported online 7/24.
- Extensive Course Library Growing course library includes dozens of titles with a variety of training venues and levels of difficulty to keep the virtual training experience interesting and motivating.
- Configurable Features Many configurable features such as environment, number and speed of pacers, etc for an enhance training experience.
- Equipment Compatibility