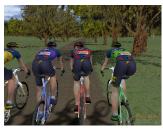

# NetAthlon<sup>®</sup> — Virtual Interactive Fitness Software

Since its original introduction by FitCentric® in 1995, NetAthlon® virtual interactive fitness software has provided users of fitness machines the ability to simulate outdoor recreational activity in a 3-D real-time virtual environment. Continuous research and development has improved on the original product with NetAthlon 1.0 version now available for rowing and running machines and NetAthlon 2.0 for cycling. All NetAthlon® software supports group training and competition on the same virtual course using fitness machines linked over any network or through the internet using its Web Racing<sup>™</sup> feature.

# NetAthlon® Features

- Multi-Sport System
  - 3-D real-time multimedia virtual reality athletic training system software is offered for multiple fitness machines, including cycling, running, rowing, elliptical and others.
- Real Time Feedback Includes realistic and motivating real-time visual, audio and tactile (resistance) feedback.
- Real Time Data Display Individual training data is accurately calculated and displayed throughout the session, with the ability to automatically save data from each workout using the included UltraCoach<sup>®</sup>.
- Interactive Steering Enables bicycle course users to navigate freely through a 3-D virtual environment on compatible fitness machines (currently only bicycle courses).
- Multi-User Training & Competition NetAthlon® Event Edition software permits group training or competitions on the same virtual course by users connected anywhere by a LAN. Web Racing® is supported online 7/24.
- Extensive Course Library Growing course library includes dozens of titles with a variety of training venues and levels of difficulty to keep the virtual training experience interesting and motivating.
- Configurable Features Many configurable features such as environment, number and speed of pacers, etc for an enhance training experience.
- Equipment Compatibility