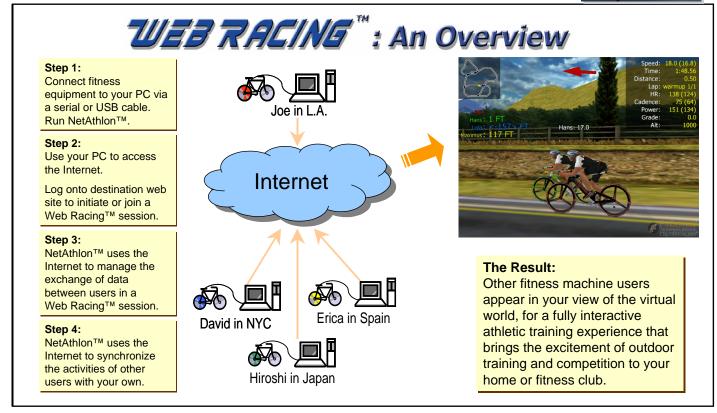

# The Internet Solution for Fitness Machines

Web Racing® is the feature of NetAthlon® that enables virtual athletic training and competition on fitness machines connected over the Internet. NetAthlon® software uses multi-disciplinary technology to enable users of indoor fitness equipment to train or compete in realistic immersive outdoor training environments and have their training data automatically stored.

Two ways are offered to use to Web Racing®: GameSpy or our main server, both available 24 hours per day.

UltraCoach® is a comprehensive fitness data management system, which makes athletic training easier and more efficient by simplifying the collection, recording, and analysis of fitness and performance data. UltraCoach® automates the collection of training data by offering direct download compatibility with a wide array of heart watches and performance measurement devices.