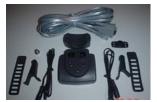

# Wired Sensor Kit

www.riderunrow.com

# Turn ANY Bike Trainer, Exercise Bike, Treadmill or Rowing Machine into a Virtual Reality Experience for home and club use.

RA Sports is offering users a unique solution for PC interactivity for cycling, running, and rowing. Using Wired Technology, you can now and in minutes make your bike trainer, exercise bike, treadmill, or rowing machine, PC interactive and into an expensive training device for on and off Internet training. Partnering with a wired hardware manufacturer, RA Sports offers you this breakthrough product.

#### Product Includes:

- 1 Serial Cable
- 1 Digital Signal Processor box
- 2 Speed sensor with cable
- 1 Wheel magnet
- 2 Sensor holder
- 1 Rubber pad
- 2 Ladder strap
- 1 Cadence magnet
- 1 Round tube adapter
- 1 Clip
- 2 Self tapping screws
- 1 Velcro pad