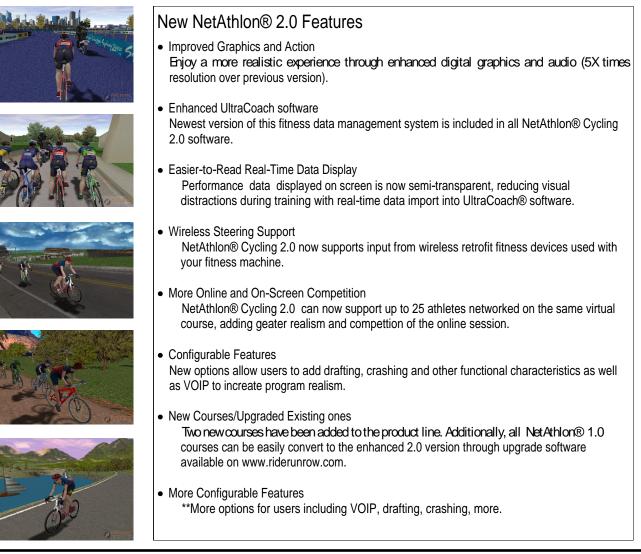

# NetAthlon<sup>®</sup> Cycling 2.0 — Virtual Interactive Fitness Software Indoor Cycling!

Since its original introduction by FitCentric® in 1995, NetAthlon® virtual interactive fitness software has provided users of fitness machines the ability to simulate outdoor riding activity in 3-D real-time virtual environments. Continuous research and development has brought significant upgrades over the original software, enhancing both functionality and user interaction. The newest version NetAthlon® Cycling 2.0, incorporates the Web Racing® and UltraCoach® functions that you've come to expect from NetAthlon® software as well as the new features and functions mentioned below.

# NetAthlon® Features

- Multi-Sport System
  - 3-D real-time multimedia virtual reality athletic training system software is offered for multiple fitness machines, including cycling, running, rowing, elliptical and others.
- Real Time Feedback Includes realistic and motivating real-time visual, audio and tactile (resistance) feedback.
- Real Time Data Display Individual training data is accurately calculated and displayed throughout the session, with the ability to automatically save data from each workout using the included UltraCoach<sup>®</sup>.
- Interactive Steering Enables bicycle course users to navigate freely through a 3-D virtual environment on compatible fitness machines (currently only bicycle courses).
- Multi-User Training & Competition NetAthlon® Event Edition software permits group training or competitions on the same virtual course by users connected anywhere by a LAN. Web Racing® is supported online 7/24.
- Extensive Course Library Growing course library includes dozens of titles with a variety of training venues and levels of difficulty to keep the virtual training experience interesting and motivating.
- Configurable Features Many configurable features such as environment, number and speed of pacers, etc for an enhance training experience.
- Equipment Compatibility