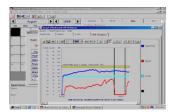

#### Heart Rate Data

- 1. Downloads all data from many heart rate monitors and fitness devices (Polar, PowerTap, Timex, CatEye) and saves in the user's individual file set for easy encrypted emailing.
- 2. Easy overlay of heart rate curves for performance comparisons and heart zone analysis
- 3. Heart rate curve editor for error correction.

#### **Other Technical Features**

- 1. Tracks up to 60 health and physiological factors .
- 2. Tracks up to 100 aspects of athletic performance.
- 3. Configures each End-user for up to 6 sports or activities.
- 4. Complete online HELP; EasyUpdate<sup>™</sup> utility for updates via the Internet.
- 5. Complete graphing, reporting, and other utilities including date to date, aspect specific, etc.
- 6. Equipment tracker manages fitness equipment use.