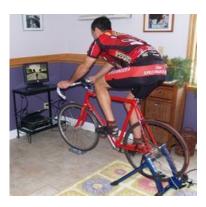

# Turn ANY Bike Trainer, Exercise Bike, Treadmill or Rowing Machine into a Virtual Reality Experience for home and club use.

RA Sports is offering users a unique solution for PC interactivity for cycling, running, and rowing. Using Wired Technology, you can now and in minutes make your bike trainer, exercise bike, treadmill, or rowing machine, PC interactive and into an expensive training device for on and off Internet training. Partnering with a wired hardware manufacturer, RA Sports offers you this breakthrough product.

The Peak Training System Sensor Kit works with any bike trainer, rollers, spin bikes, exercise bikes, treadmill or rowing machines. All that is needed is a spinning wheel, and the speed sensor will pickup the speed. Peak Training System is easily setup with all the needed sensors, holders and straps included with the system. You will be able to install in minutes. The NetAthlon software is also very user friendly, with it's easy setup, you will be riding in minutes.