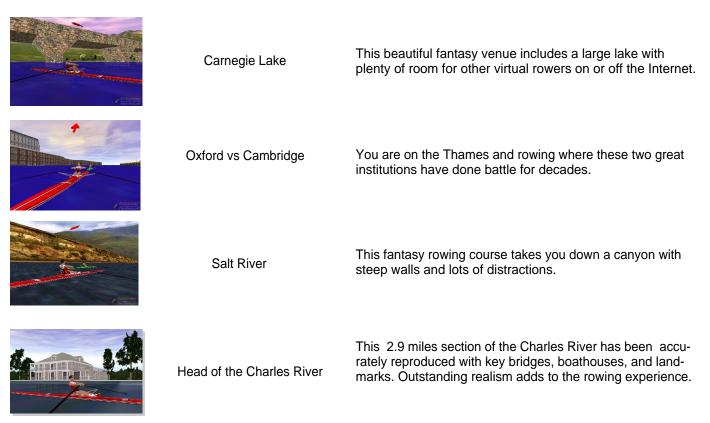

# NetAthlon<sup>®</sup> Rowing 1.0 — Virtual Interactive Fitness Software for Indoor Rowing!

NetAthlon® Rowing 1.0 uses leading-edge technology to create an immersive virtual reality environment for both the avid and casual rowing fitness enthusiasts. In this software package are three exciting 3-D rowing course: Carnegie Lake, Oxford vs Cambridge, and Salt River. Also included is the UltraCoach® fitness data management program as well as Web Racing® utility for the ultimate online interactivity.

Virtual Athletic Training & Competition

For additional fun and chanllenges, additional courses are available for purchase. These new coursescan be downloaded and previewed by registered NetAthlon® software owners BEFORE purchase. Visit our website at www.riderunrow.com to preview and order these additional courses.